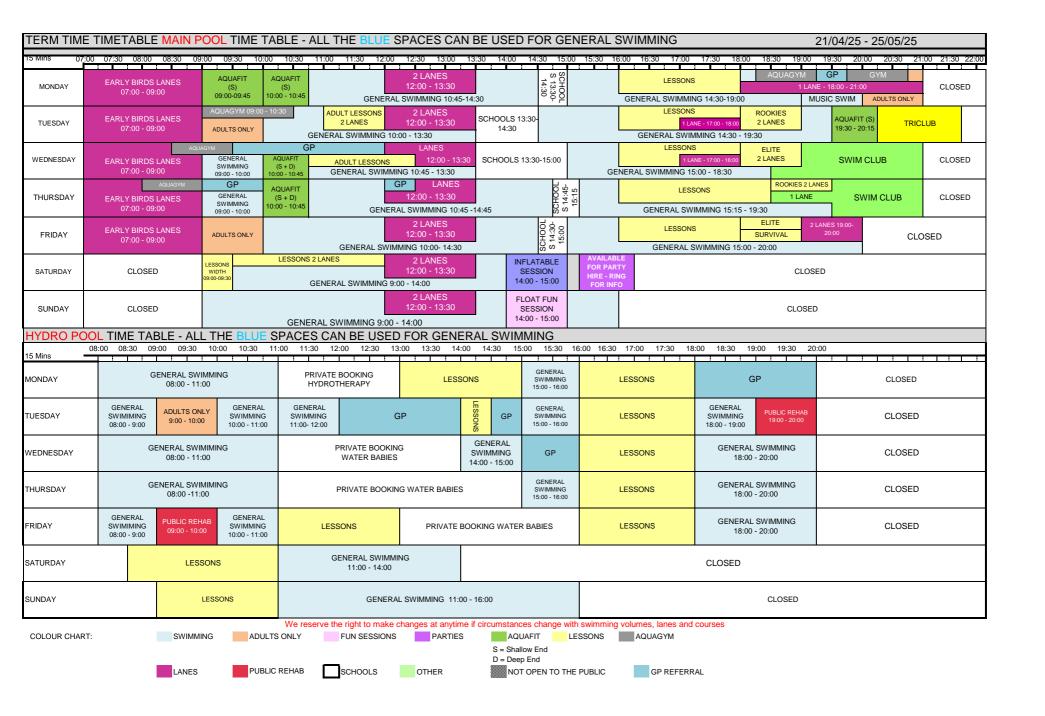

## CONTACT US: TEL NO: 01297 35800 WEBSITE: WWW.FLAMINGOPOOL.CO.UK TWITTER: TWITTER@POOLFLAMINGO FACEBOOK: FLAM POOL

| PRICES - AS OF 1ST APRIL 2024 PLEASE                                                                      |                | PLEASE NOTE THE                                 | THE TIMETABLE MAY CHANGE AND LESSONS OR GROUPS MAY AT TIMES TAKE UP SPACE THAT IS NOT ADVERTISED |                  |                          |             |
|-----------------------------------------------------------------------------------------------------------|----------------|-------------------------------------------------|--------------------------------------------------------------------------------------------------|------------------|--------------------------|-------------|
| SWIMMING                                                                                                  | Non Member     | Loyalty Member                                  | MONTHLY MEMBERSHIP                                                                               |                  | PRIVATE SWIMMING LESSONS |             |
| Adult (16+)                                                                                               | £6.00          | £5.00                                           | Monthly Direct Debit the unlimited swims and Ac                                                  |                  | 1/2 Hour                 | £18         |
| Junior (Ages 4 - 15)                                                                                      | £4.00          | £3.00                                           | Add £2 if paying cash of                                                                         | •                | 3/4 Hour                 | £21         |
| Senior (65 years +)                                                                                       | £5.00          | £4.20                                           | Adult £33                                                                                        |                  | 1 Hour                   | £24         |
| Under 2s                                                                                                  | FREE           | FREE                                            | Junior £25<br>(Under 16)                                                                         |                  |                          |             |
| Age 2-3                                                                                                   | £2             |                                                 | Senior £30                                                                                       |                  |                          |             |
| Disabled                                                                                                  | £4.50          | £3.50                                           | (65 years +)                                                                                     |                  |                          |             |
| Carer                                                                                                     | £1.50          |                                                 | Disabled £25                                                                                     |                  |                          | (0)         |
| Hydrotherapy Pool<br>(Booking Only)                                                                       | Adult £6.00    | Child £4                                        | Family £80<br>(2 Adults & 2 Children)                                                            |                  | Flo                      | munity Pool |
| Aquafit                                                                                                   | £6.50          | £5.50                                           | LOYALTY CARD GIVES                                                                               | DISCOUNTED SWIMS | Com                      | munity Pool |
| Corp                                                                                                      | £2.00          |                                                 | Adult/Senior                                                                                     | £30              |                          |             |
|                                                                                                           |                |                                                 | Disabled/Junior                                                                                  | £20              |                          |             |
| AQUAGYM                                                                                                   |                | Members Annual Parking Pass only £30            |                                                                                                  |                  |                          |             |
|                                                                                                           |                |                                                 | 10 SESSION COURSE                                                                                | S                |                          |             |
| Induction                                                                                                 |                | £5.00                                           | 10 session courses for Swimming and Aquafit                                                      |                  |                          |             |
| Gym Session £6.00                                                                                         |                | are available to purchase and will save you 10% |                                                                                                  |                  |                          |             |
| An Aquagym session for a Monthly Member will cost: £2.50                                                  |                |                                                 | Adult x 10                                                                                       | £54.00           |                          |             |
|                                                                                                           |                |                                                 | Junior x 10<br>(Under 18)                                                                        | £36.00           |                          |             |
| Family Fun Float Session                                                                                  |                |                                                 | , ,                                                                                              |                  |                          |             |
| ,                                                                                                         |                |                                                 | Senior x 10<br>(65 years + )                                                                     | £45.00           |                          |             |
| Adult<br>Junior (Under 18)                                                                                | £6.00<br>£4.00 |                                                 | Disabled x 10                                                                                    | £40.50           |                          |             |
| Inflatable Island Island Sessions run in the school holidays Mon, Wed and Fri 15:00-16:00 Sat 14:00-15:00 |                |                                                 | AQUAFIT x 10 £58.50                                                                              |                  |                          |             |
| 1 Admission £6.00                                                                                         |                |                                                 |                                                                                                  |                  |                          |             |