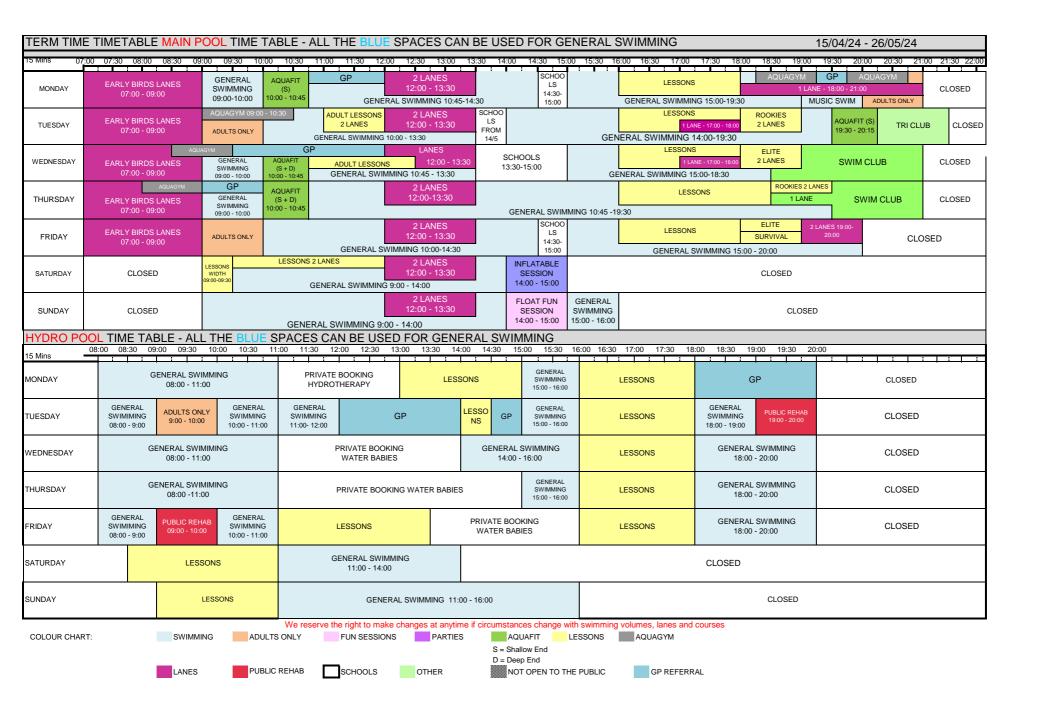

## CONTACT US: TEL NO: 01297 35800 WEBSITE: WWW.FLAMINGOPOOL.CO.UK TWITTER: TWITTER@POOLFLAMINGO FACEBOOK: FLAM POOL

| SWIMMING                                                                                                  |                               |                                                 |                                             |                                                     |                          | THE TIMETABLE MAY CHANGE AND LESSONS OR GROUPS MAY AT TIMES TAKE UP SPACE THAT IS NOT ADVERTISED |  |  |  |
|-----------------------------------------------------------------------------------------------------------|-------------------------------|-------------------------------------------------|---------------------------------------------|-----------------------------------------------------|--------------------------|--------------------------------------------------------------------------------------------------|--|--|--|
| SVIIVIIVIIV                                                                                               | ING Non Member Loyalty Member |                                                 | MONTHLY MEMBERSHIP                          |                                                     | PRIVATE SWIMMING LESSONS |                                                                                                  |  |  |  |
| Adult (16+)                                                                                               | £6.00                         | £5.00                                           |                                             | t that allows the holder<br>I Agua-fitness classes. | 1/2 Hour                 | £18                                                                                              |  |  |  |
| Junior (Ages 4 - 16)                                                                                      | £4.00                         | £3.00                                           | Add £2 if paying cas                        | •                                                   | 3/4 Hour                 | £21                                                                                              |  |  |  |
| Senior (65 years +)                                                                                       | £5.00                         | £4.20                                           | Adult £33                                   |                                                     | 1 Hour                   | £24                                                                                              |  |  |  |
| Under 2s                                                                                                  | FREE                          | FREE                                            | Junior £25<br>(Under 18)                    |                                                     |                          |                                                                                                  |  |  |  |
| Age 2-3                                                                                                   | £2                            |                                                 | Senior £30                                  |                                                     |                          |                                                                                                  |  |  |  |
| Disabled                                                                                                  | £4.50                         | £3.50                                           | (65 years +)                                |                                                     |                          |                                                                                                  |  |  |  |
| Carer                                                                                                     | £1.50                         |                                                 | Disabled £25                                |                                                     |                          | <b>(9)</b>                                                                                       |  |  |  |
| Hydrotherapy Pool<br>(Booking Only)                                                                       | Adult £6.00                   | Child £4                                        | Family £80<br>(2 Adults & 2 Children        | )                                                   | Flo                      | munity Pool                                                                                      |  |  |  |
| Aquafit                                                                                                   | £6.50                         | £5.50                                           | LOYALTY CARD GIV                            | ES DISCOUNTED SWIMS                                 | Com                      | munity Pool                                                                                      |  |  |  |
| Corp                                                                                                      | £2.00                         |                                                 | Adult/Senior                                | £30                                                 |                          |                                                                                                  |  |  |  |
|                                                                                                           |                               |                                                 | Disabled/Junior                             | £20                                                 |                          |                                                                                                  |  |  |  |
| AQUAGYM                                                                                                   |                               |                                                 | Members Anunal Parking Pass only £30        |                                                     |                          |                                                                                                  |  |  |  |
|                                                                                                           |                               |                                                 | 10 SESSION COUR                             | SES                                                 |                          |                                                                                                  |  |  |  |
|                                                                                                           |                               | £5.00                                           | 10 session courses for Swimming and Aquafit |                                                     |                          |                                                                                                  |  |  |  |
| Gym Session £6.00                                                                                         |                               | are available to purchase and will save you 10% |                                             |                                                     |                          |                                                                                                  |  |  |  |
| An Aquagym session for a Monthly Member will cost: £2.50                                                  |                               |                                                 | Adult x 10                                  | £54.00                                              |                          |                                                                                                  |  |  |  |
| I                                                                                                         |                               |                                                 | Junior x 10<br>(Under 18)                   | £36.00                                              |                          |                                                                                                  |  |  |  |
| Family Fun Float Session                                                                                  |                               |                                                 | ľ                                           | 0.47.00                                             |                          |                                                                                                  |  |  |  |
| ,,,,,,,,,,,,,,,,,,,,,,,,,,,,,,,,,,,,,,,                                                                   |                               |                                                 | Senior x 10<br>(65 years + )                | £45.00                                              |                          |                                                                                                  |  |  |  |
|                                                                                                           | £6.00<br>£4.00                |                                                 | Disabled x 10                               | £40.50                                              |                          |                                                                                                  |  |  |  |
| Inflatable Island Island Sessions run in the school holidays Mon, Wed and Fri 15:00-16:00 Sat 14:00-15:00 |                               |                                                 | AQUAFIT x 10                                | £58.50                                              |                          |                                                                                                  |  |  |  |
| 1 Admission £6.00                                                                                         |                               |                                                 |                                             |                                                     |                          |                                                                                                  |  |  |  |